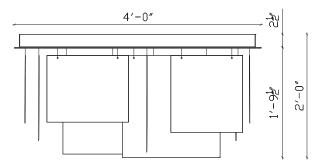

#### **DESCRIPTION**

12 units of White, Clear and Fading White coloured glass panels in different sizes perpendicularly hanging down from a 16" x 48" rectangular ceiling base housing 4 LED MR16 6W Bulbs in total drop of 24"H.

### **TECHNICAL SPECS**

• Canopy Finish: Powder coated metal in Flat White/ Sparkle Silver

• Tranformers: Housed in canopy

• Pendant size: Hand-made glass panels in varied sizes

(Ranging from 5" x 20" to 24" x 20")

• Glass Colours: White, Clear & Fading White

• Total drop: 24"H

• Bulb: MR16 LED- 12V

• One electrical outlet needed

• Approximate Weight: 23 Kg

• Recommended Dimming Switch:

- Lutron CL (CTCL-153PDH-WH-C)

- Lutron CL (DVCL-153P-WH)