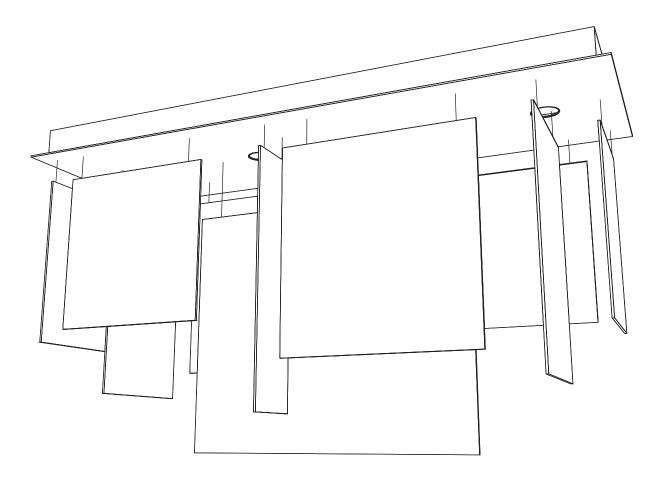

#### **DESCRIPTION**

12 units of White, Clear and Fading White coloured glass panels in different sizes perpendicularly hanging down from a 16" x 48" rectangular ceiling base housing 4 LED MR16 6W Bulbs in total drop of 24"H.

The avant-garde design of the Plisse light fixture exemplifies how aesthetic and function can work together harmoniously to provide an architectural design. Hand-crafted glass panels are staggered in a perpendicular desgin that hangs from a ceiling base which houses dimmable LED spotlights. Ideal for your kitchen island, entrance, hallway, reception, bedroom, working area, boardroom, dining and any centerpiece or space that requires bright LED dimmable lighting with sculptural appearance.

### **TECHNICAL SPECS**

• Canopy Finish: Powder coated metal in Flat White/ Sparkle Silver

• Tranformers: Housed in canopy

• Pendant size: Hand-made glass panels in varied sizes

(Ranging from 5" x 20" to 24" x 20")