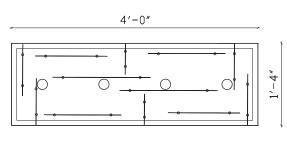

#### **DESCRIPTION**

12 units of White, Clear and Fading White coloured glass panels in different sizes perpendicularly hanging down from a 16" x 48" rectangular ceiling base housing 4 LED MR16 6W Bulbs in total drop of 24"H.

### **TECHNICAL SPECS**

• Canopy Finish: Powder coated metal in Flat White/ Sparkle Silver

• Tranformers: Housed in canopy

• Pendant size: Hand-made glass panels in varied sizes

(Ranging from 5" x 20" to 24" x 20")

• Glass Colours: White, Clear & Fading White

• Total drop: 24"H

• Bulb: MR16 LED- 12V

• One electrical outlet needed

• Approximate Weight: 23 Kg

• Recommended Dimming Switch:

- Lutron CL (CTCL-153PDH-WH-C)

- Lutron CL (DVCL-153P-WH)